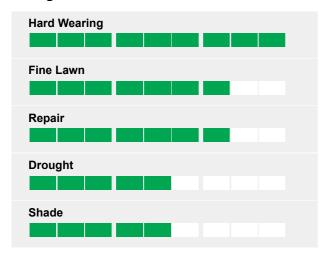

## **Ratings**

## **Sports Lawn**

Using only top varieties and the special new seed dressing 'Gromax'. Quick Lawn combines a superb fine leaved appearance with excellent wear tolerance.

Applied to grass seed, Gromax Seed Dressing will assist the plant in many ways as well as protect the seed as it grows. This will produce outstanding results in any domestic situation - it is both shade and drought tolerant with low maintenance requirements.